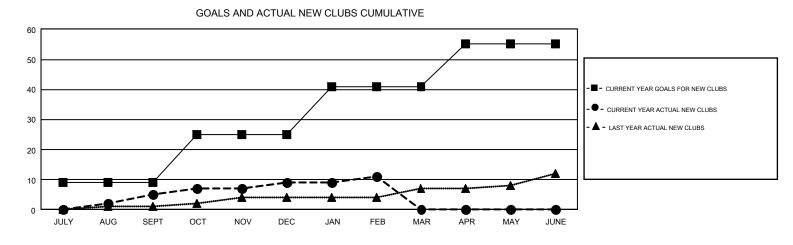

## GMT: HARVEY WHITLEY

REPORT DOES NOT INCLUDE CLUBS IN UNDISTRICTED AREAS.

| Clubs                 |               |           |               | Members               |                                                                |                                                              |                                                    |  |
|-----------------------|---------------|-----------|---------------|-----------------------|----------------------------------------------------------------|--------------------------------------------------------------|----------------------------------------------------|--|
| RESULTS FOR 2016-2017 |               |           |               | RESULTS FOR 2016-2017 |                                                                |                                                              |                                                    |  |
| QUARTER               | NEW CLUB GOAL | NEW CLUBS | DROPPED CLUBS | QUARTER               | NEW MEMBER GROWTH<br>NET GOAL (not reinstated<br>or transfers) | NEW MEMBER<br>GROWTH ACTUAL (not<br>reinstated or transfers) | DROPPED<br>MEMBERS ACTUAL<br>(including transfers) |  |
| JULY/AUG/SEPT         | 9             | 5         | 7             | JULY/AUG/SEPT         | 255                                                            | 978                                                          | 1,431                                              |  |
| OCT/NOV/DEC           | 16            | 4         | 17            | OCT/NOV/DEC           | 426                                                            | 855                                                          | 1,268                                              |  |
| JAN/FEB/MAR           | 16            | 2         | 6             | JAN/FEB/MAR           | 557                                                            | 666                                                          | 894                                                |  |
| APR/MAY/JUNE          | 14            | 0         | 0             | APR/MAY/JUNE          | 349                                                            | 0                                                            | 0                                                  |  |