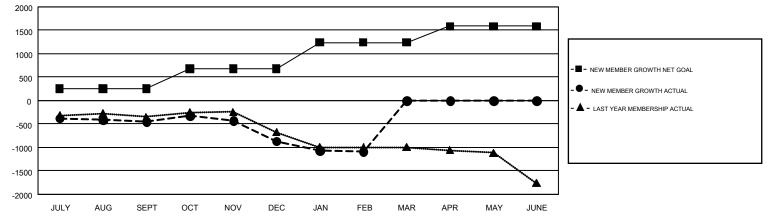

## GMT: HARVEY WHITLEY

REPORT DOES NOT INCLUDE CLUBS IN UNDISTRICTED AREAS.

| Clubs                 |               |           |               | Members               |                                                                |                                                              |                                                    |  |
|-----------------------|---------------|-----------|---------------|-----------------------|----------------------------------------------------------------|--------------------------------------------------------------|----------------------------------------------------|--|
| RESULTS FOR 2016-2017 |               |           |               | RESULTS FOR 2016-2017 |                                                                |                                                              |                                                    |  |
| QUARTER               | NEW CLUB GOAL | NEW CLUBS | DROPPED CLUBS | QUARTER               | NEW MEMBER GROWTH<br>NET GOAL (not reinstated<br>or transfers) | NEW MEMBER<br>GROWTH ACTUAL (not<br>reinstated or transfers) | DROPPED<br>MEMBERS ACTUAL<br>(including transfers) |  |
| JULY/AUG/SEPT         | 9             | 5         | 7             | JULY/AUG/SEPT         | 255                                                            | 978                                                          | 1,431                                              |  |
| OCT/NOV/DEC           | 16            | 4         | 17            | OCT/NOV/DEC           | 426                                                            | 855                                                          | 1,268                                              |  |
| JAN/FEB/MAR           | 16            | 2         | 6             | JAN/FEB/MAR           | 557                                                            | 666                                                          | 894                                                |  |
| APR/MAY/JUNE          | 14            | 0         | 0             | APR/MAY/JUNE          | 349                                                            | 0                                                            | 0                                                  |  |